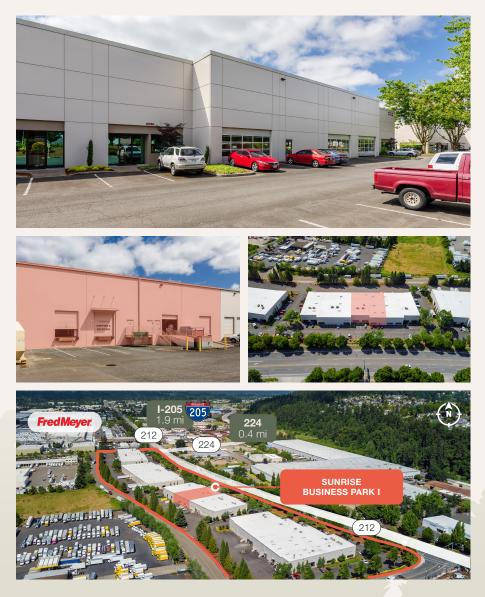

## Sunrise Business Park I

12760 SE Hwy 212, Clackamas, OR 97015 Building C

© 2024 PacTrust. All information supplied herein, including but not limited to measurements, dimensions, and specifications, is deemed reliable but is not guaranteed and should be independently verified. Any reliance on the information contained herein is at the user's own risk.

## Key Features

13,528 sq. ft. shell

1,911 sq. ft. office

3 dock doors 2 grade doors

24' clear height

LED lighting

Modern finishes

**Excellent access** to Hwy 212, Hwy 224 and I-205

Lease Rate (NNN): \$0.90/sq. ft. shell \$1.20/sq. ft. office

Jake Bigby jakeb@pactrust.com

Caitlin Knecht caitlink@pactrust.com

503.624.6300

Owned & Managed by

Owned & Managed by