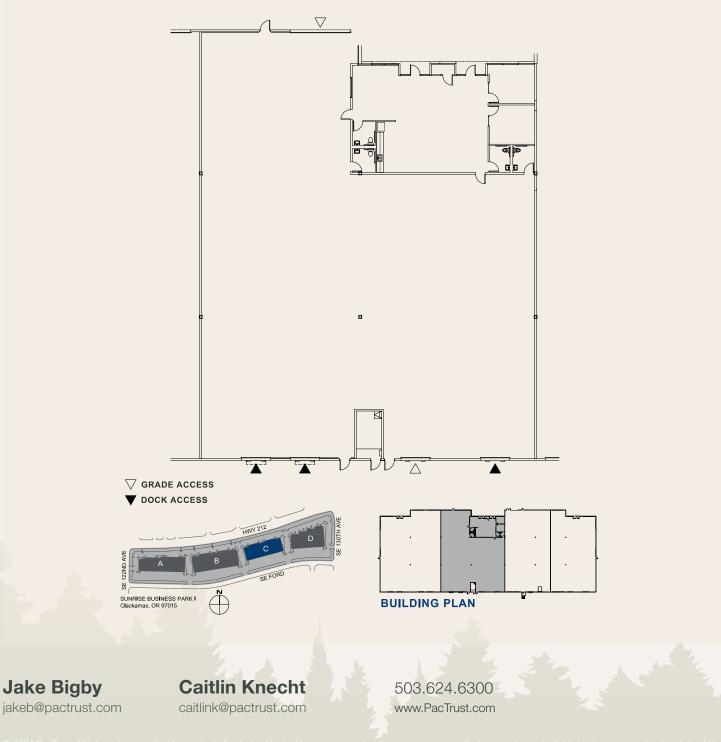

## **Space Plan**

12760 SE Hwy 212, Clackamas, OR 97015

13,528 Sq. Ft.

© 2024 Pac Irust. All information supplied herein, including but not limited to measurements, di independently verified. Any reliance on the information contained herein is at the user's own risl